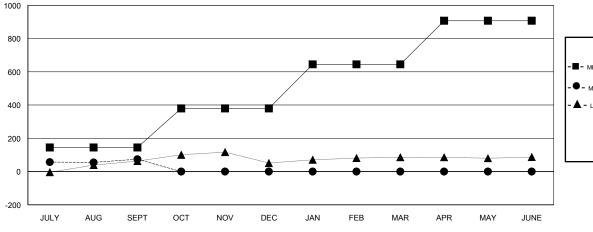

## GOALS AND ACTUAL MEMBERS CUMULATIVE

| -■- MEMBER GROWTH NET GOAL        |  |
|-----------------------------------|--|
| - ● - MEMBER GROWTH ACTUAL        |  |
| - ▲ - LAST YEAR MEMBERSHIP ACTUAL |  |
|                                   |  |
|                                   |  |
|                                   |  |