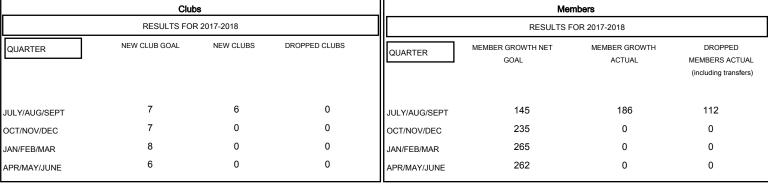

# MONTHLY MEMBERSHIP PROGRESS REPORT

## District 305 N2

Results as of: 09/30/2017

#### KHAGENDRA SITAULA **LOCATION PAKISTAN GMT CA** Clubs Members



# GOALS AND ACTUAL NEW CLUBS CUMULATIVE



## GOALS AND ACTUAL MEMBERS CUMULATIVE



| -■- MEMBER GROWTH NET GOAL        |  |
|-----------------------------------|--|
| - ● - MEMBER GROWTH ACTUAL        |  |
| - ▲ - LAST YEAR MEMBERSHIP ACTUAL |  |
|                                   |  |
|                                   |  |
|                                   |  |

| DROPPED CLUBS: 0 |     |
|------------------|-----|
| DROPPED MEMBERS  |     |
| DECEASED         | 1   |
| CLUB CANCELLED   | 0   |
| OTHER            | 111 |
| TOTAL            | 112 |

| 24 CLUBS OF 79 ADDED 1 OR MORE |  |
|--------------------------------|--|
| NEW MEMBERS                    |  |
|                                |  |
|                                |  |

| MALE                                   | 1