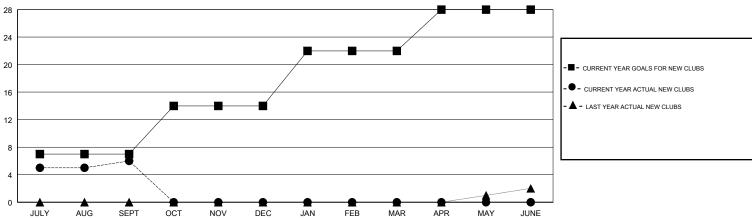

# MONTHLY MEMBERSHIP PROGRESS REPORT

## District 305 N2

Results as of: 09/30/2017

#### KHAGENDRA SITAULA **LOCATION PAKISTAN GMT CA** Clubs Members



# GOALS AND ACTUAL NEW CLUBS CUMULATIVE



## GOALS AND ACTUAL MEMBERS CUMULATIVE



| -■- MEMBER GROWTH NET GOAL        |  |
|-----------------------------------|--|
| - ● - MEMBER GROWTH ACTUAL        |  |
| - ▲ - LAST YEAR MEMBERSHIP ACTUAL |  |
|                                   |  |
|                                   |  |
|                                   |  |

| DROPPED CLUBS: 0 |     |
|------------------|-----|
| DROPPED MEMBERS  |     |
| DECEASED         | 1   |
| CLUB CANCELLED   | 0   |
| OTHER            | 111 |
| TOTAL            | 112 |

| 24 CLUBS OF 79 ADDED 1 OR MORE |  |
|--------------------------------|--|
| NEW MEMBERS                    |  |
|                                |  |
|                                |  |

| MALE                                   | 1,602 (83.26%) |  |
|-----------------------